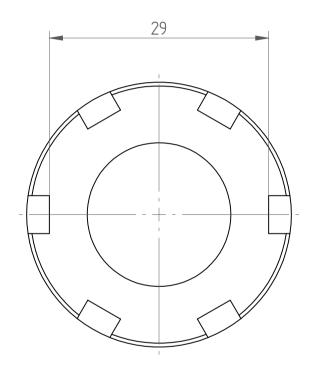

REGO-FIX AG Obermattweg 60 4456 Tenniken / Switzerland

Phone +41 61 976 14 66 Fax +41 61 976 14 14 www.rego-fix.com This is a non controlled copy. All information given herein are subject to change without notice

The information given herein has been carefully checkd and is believed to be correct. REGO-FIX, however, assumes no responsibility or liability for any errors, inaccuracies or omissions that may apper in this drawing

This document is subject to copyright laws. No part of this document may be reproduced or transmitted in any form or any means, electronic or mechanic, for any purpose, without the express written permission of REGO-FIX

Type : Hi-Q\_ERMC25
Part No. : 352520000

Date: 29.11.2013

Scale: 2: